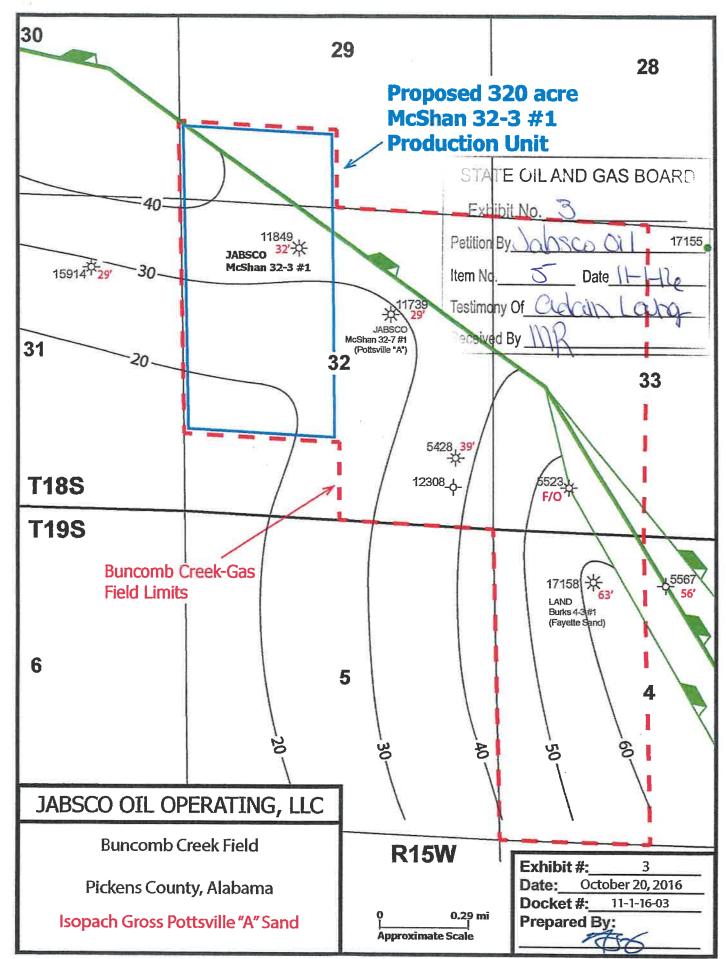

#### DOCKET NO. 11-1-16-03

Petition by JAB-SCO OIL OPERAT-ING, LLC, an Alabama limited liability company, requesting the State Oil and Gas Board to enter an order approving a non-governmental 320-acre production unit for re-completion of the McShan 32-3 #1 Well, Permit No. 11849, the 📜 in

.

Pottsville A Sand Gas Pool in the Buncomb Creek Field, consisting of the North Half of the Southwest Quarter and the Northwest Quarter of Section 32, and the South Half of the Southwest Quarter of Section 29, all in Township 18 South, Range 15 West, Pickens County, Alabama, in accordance with Rule 3(a) of the Special Field Rules for said Field.

#### DOCKET NO. 11-1-16-03

Petition by JABSCO OIL OPERATING, LLC, an Alabama limited liability company, requesting the State Oil and Gas Board to enter an order approving a non-governmental 320-acre production unit for re-completion of the McShan 32-3 #1 Well, Permit No. 11849, in the Pottsville A Sand Gas Pool in the Buncomb Creek Field, consisting of the North Half of the Southwest Quarter and the Northwest Quarter of Section 32, and the South Half of the Southwest Quarter of Section 29, all in Township 18 South, Range 15 West, Pickens County, Alabama, in accordance with Rule 3(a) of the Special Field Rules for said Field.