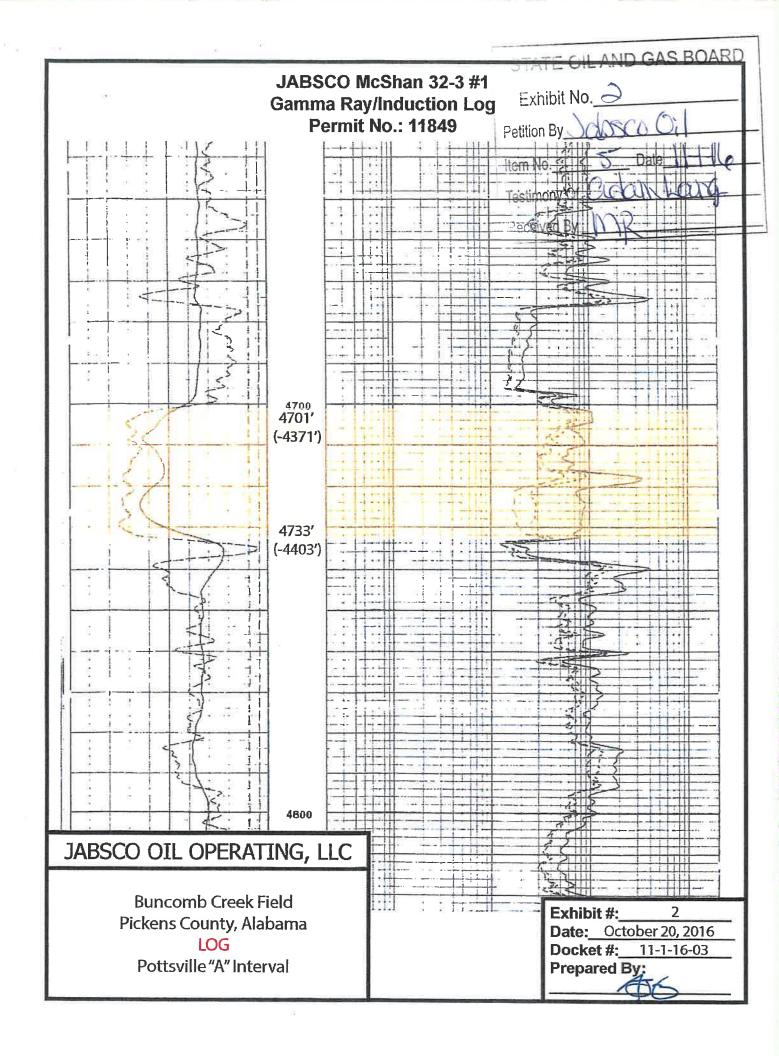

#### DOCKET NO. 11-1-16-03

Petition by JAB-SCO OIL OPERAT-ING, LLC, an Alabama limited liability company, requesting the State Oil and Gas Board to enter an order approving a non-governmental 320-acre production unit for re-completion of the McShan 32-3 #1 Well, Permit No. 11849, the 📜 in

.

Pottsville A Sand Gas Pool in the Buncomb Creek Field, consisting of the North Half of the Southwest Quarter and the Northwest Quarter of Section 32, and the South Half of the Southwest Quarter of Section 29, all in Township 18 South, Range 15 West, Pickens County, Alabama, in accordance with Rule 3(a) of the Special Field Rules for said Field.

#### DOCKET NO. 11-1-16-03

Petition by JABSCO OIL OPERATING, LLC, an Alabama limited liability company, requesting the State Oil and Gas Board to enter an order approving a non-governmental 320-acre production unit for re-completion of the McShan 32-3 #1 Well, Permit No. 11849, in the Pottsville A Sand Gas Pool in the Buncomb Creek Field, consisting of the North Half of the Southwest Quarter and the Northwest Quarter of Section 32, and the South Half of the Southwest Quarter of Section 29, all in Township 18 South, Range 15 West, Pickens County, Alabama, in accordance with Rule 3(a) of the Special Field Rules for said Field.