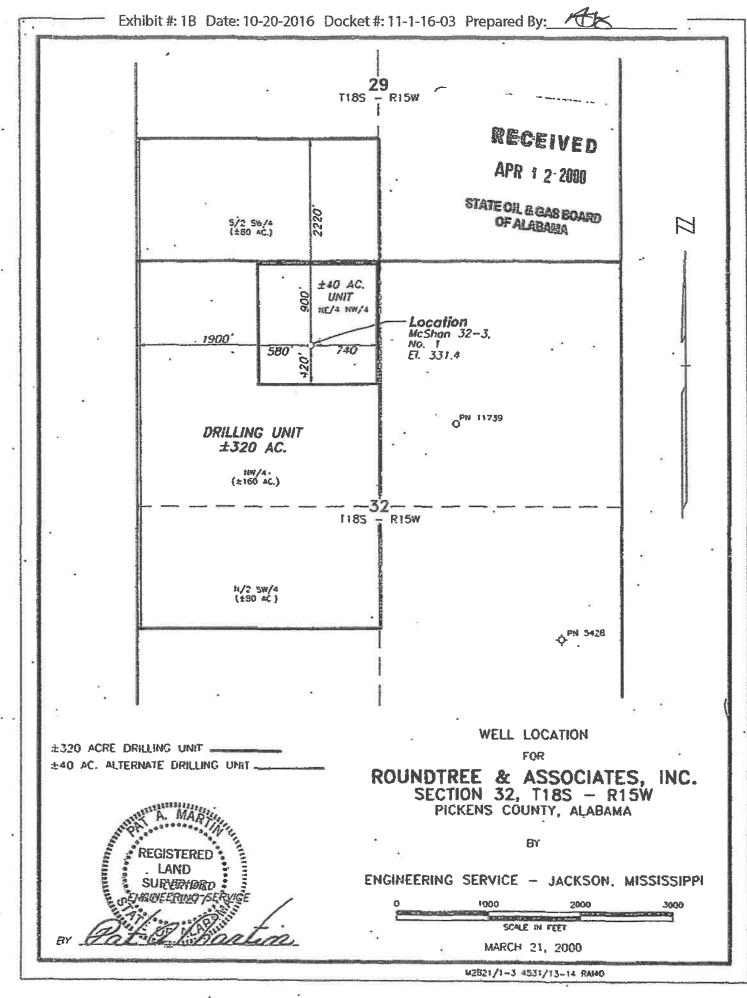

#### DOCKET NO. 11-1-16-03

Petition by JAB-SCO OIL OPERAT-ING, LLC, an Alabama limited liability company, requesting the State Oil and Gas Board to enter an order approving a non-governmental 320-acre production unit for re-completion of the McShan 32-3 #1 Well, Permit No. 11849, the 📜 in

.

Pottsville A Sand Gas Pool in the Buncomb Creek Field, consisting of the North Half of the Southwest Quarter and the Northwest Quarter of Section 32, and the South Half of the Southwest Quarter of Section 29, all in Township 18 South, Range 15 West, Pickens County, Alabama, in accordance with Rule 3(a) of the Special Field Rules for said Field.

#### DOCKET NO. 11-1-16-03

Petition by JABSCO OIL OPERATING, LLC, an Alabama limited liability company, requesting the State Oil and Gas Board to enter an order approving a non-governmental 320-acre production unit for re-completion of the McShan 32-3 #1 Well, Permit No. 11849, in the Pottsville A Sand Gas Pool in the Buncomb Creek Field, consisting of the North Half of the Southwest Quarter and the Northwest Quarter of Section 32, and the South Half of the Southwest Quarter of Section 29, all in Township 18 South, Range 15 West, Pickens County, Alabama, in accordance with Rule 3(a) of the Special Field Rules for said Field.