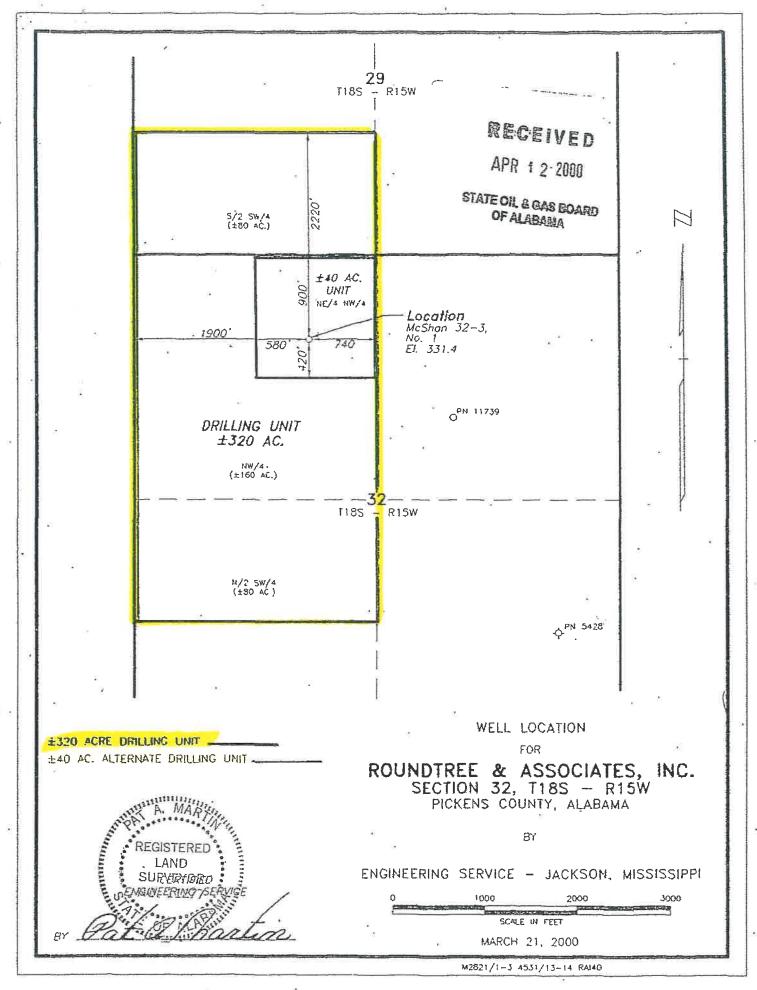

#### DOCKET NO. 11-1-16-03

Petition by JAB-SCO OIL OPERAT-ING, LLC, an Alabama limited liability company, requesting the State Oil and Gas Board to enter an order approving a non-governmental 320-acre production unit for re-completion of the McShan 32-3 #1 Well, Permit No. 11849, the 📜 in

.

Pottsville A Sand Gas Pool in the Buncomb Creek Field, consisting of the North Half of the Southwest Quarter and the Northwest Quarter of Section 32, and the South Half of the Southwest Quarter of Section 29, all in Township 18 South, Range 15 West, Pickens County, Alabama, in accordance with Rule 3(a) of the Special Field Rules for said Field.

#### AFFIDAVIT OF NOTICE

COMES NOW William T. Watson, attorney for Jabsco Oil Operating, LLC, who, after being duly sworn on his oath, states the following:

That on behalf of Jabsco Oil Operating, LLC, I filed a petition bearing Docket No. 11-1-16-03 with the State Oil and Gas Board of Alabama. Notice of said petition was mailed, by ordinary first class mail, postage paid, to the following named persons at least fifteen (15) days prior to the scheduled hearing of the petitions. A plat showing the 320-acre unit for the McShan 32-3 #1 Well was also mailed with the notice to the following named persons. The persons notified are the working and royalty owners in the Southwest Quarter of Section 29 and the West Half of Section 32, all in Township 18 South, Range 15 West, Pickens County, Alabama, and other operators in the Buncomb Creek Field.

#### DOCKET NO. 11-1-16-03

Petition by JABSCO OIL OPERATING, LLC, an Alabama limited liability company, requesting the State Oil and Gas Board to enter an order approving a non-governmental 320-acre production unit for re-completion of the McShan 32-3 #1 Well, Permit No. 11849, in the Pottsville A Sand Gas Pool in the Buncomb Creek Field, consisting of the North Half of the Southwest Quarter and the Northwest Quarter of Section 32, and the South Half of the Southwest Quarter of Section 29, all in Township 18 South, Range 15 West, Pickens County, Alabama, in accordance with Rule 3(a) of the Special Field Rules for said Field.