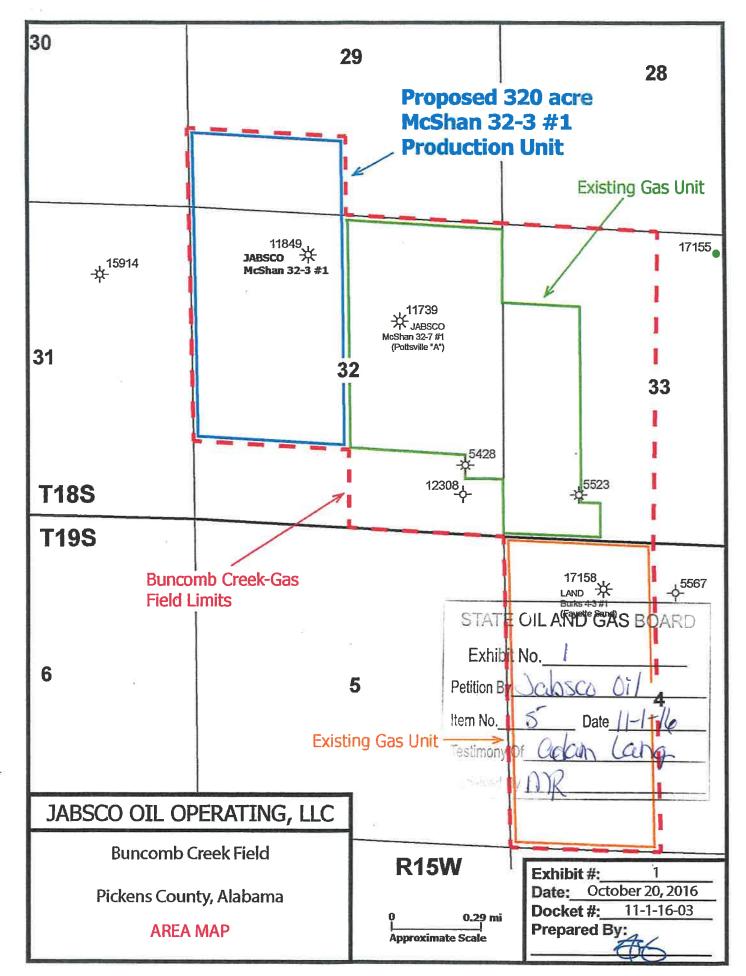

#### DOCKET NO. 11-1-16-03

Petition by JAB-SCO OIL OPERAT-ING, LLC, an Alabama limited liability company, requesting the State Oil and Gas Board to enter an order approving a non-governmental 320-acre production unit for re-completion of the McShan 32-3 #1 Well, Permit No. 11849, the 📜 in

.

Pottsville A Sand Gas Pool in the Buncomb Creek Field, consisting of the North Half of the Southwest Quarter and the Northwest Quarter of Section 32, and the South Half of the Southwest Quarter of Section 29, all in Township 18 South, Range 15 West, Pickens County, Alabama, in accordance with Rule 3(a) of the Special Field Rules for said Field.

#### DOCKET NO. 11-1-16-03

Petition by JABSCO OIL OPERATING, LLC, an Alabama limited liability company, requesting the State Oil and Gas Board to enter an order approving a non-governmental 320-acre production unit for re-completion of the McShan 32-3 #1 Well, Permit No. 11849, in the Pottsville A Sand Gas Pool in the Buncomb Creek Field, consisting of the North Half of the Southwest Quarter and the Northwest Quarter of Section 32, and the South Half of the Southwest Quarter of Section 29, all in Township 18 South, Range 15 West, Pickens County, Alabama, in accordance with Rule 3(a) of the Special Field Rules for said Field.