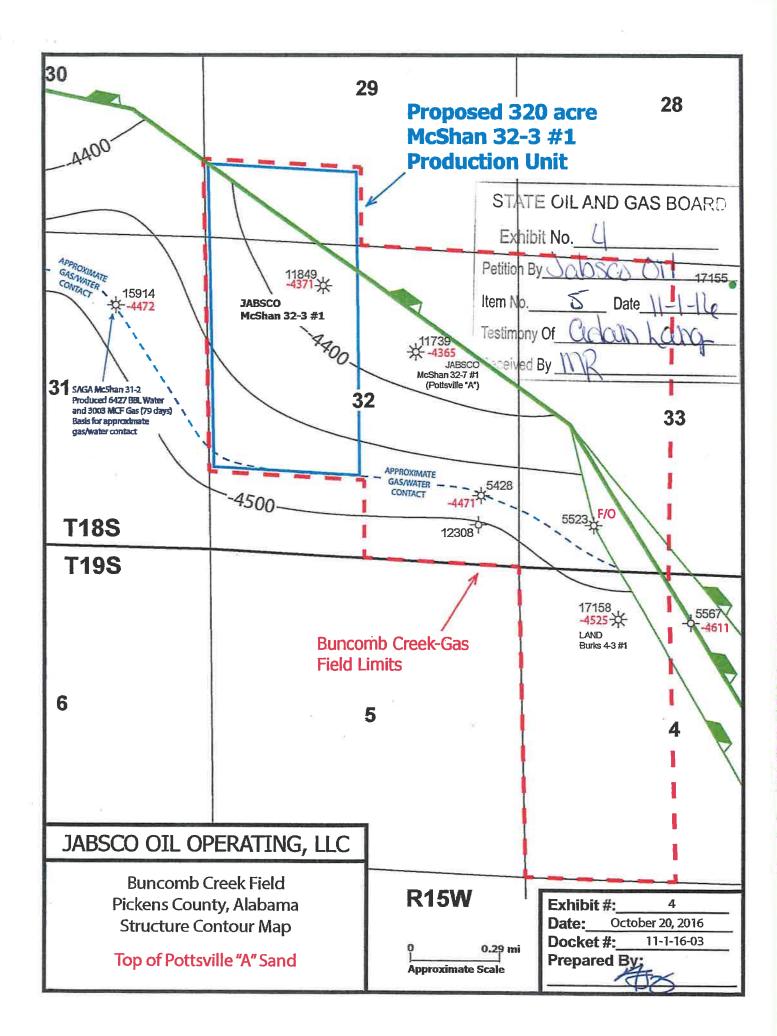

#### DOCKET NO. 11-1-16-03

Petition by JAB-SCO OIL OPERAT-ING, LLC, an Alabama limited liability company, requesting the State Oil and Gas Board to enter an order approving a non-governmental 320-acre production unit for re-completion of the McShan 32-3 #1 Well, Permit No. 11849, the 📜 in

.

Pottsville A Sand Gas Pool in the Buncomb Creek Field, consisting of the North Half of the Southwest Quarter and the Northwest Quarter of Section 32, and the South Half of the Southwest Quarter of Section 29, all in Township 18 South, Range 15 West, Pickens County, Alabama, in accordance with Rule 3(a) of the Special Field Rules for said Field.

#### DOCKET NO. 11-1-16-03

Petition by JABSCO OIL OPERATING, LLC, an Alabama limited liability company, requesting the State Oil and Gas Board to enter an order approving a non-governmental 320-acre production unit for re-completion of the McShan 32-3 #1 Well, Permit No. 11849, in the Pottsville A Sand Gas Pool in the Buncomb Creek Field, consisting of the North Half of the Southwest Quarter and the Northwest Quarter of Section 32, and the South Half of the Southwest Quarter of Section 29, all in Township 18 South, Range 15 West, Pickens County, Alabama, in accordance with Rule 3(a) of the Special Field Rules for said Field.